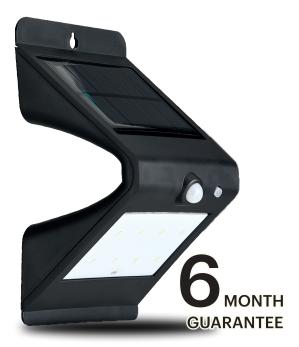

## **PRODUCT DETAILS**

| Color Mode                     | Single Color                                                               |
|--------------------------------|----------------------------------------------------------------------------|
| Material                       | Stainless steel+plastic                                                    |
| Shape                          | Rectangle                                                                  |
| Wattage reference              | -                                                                          |
| Lumen Output                   | 150 lumen                                                                  |
| Dimmable                       | No                                                                         |
| Battery replaceable            | Yes                                                                        |
| Power source                   | Powered by the Sun                                                         |
| Battery included               | 1x 3,7V 18650 Li-ion                                                       |
|                                | Rechargeable 1200mAh battery                                               |
|                                | Rechargeable 1200mAn battery                                               |
| Modes                          | On/Off                                                                     |
| Modes<br>Wire                  | ,                                                                          |
|                                | On/Off                                                                     |
| Wire                           | On/Off<br>Not required                                                     |
| Wire                           | On/Off Not required 2x Mounting screws                                     |
| Wire<br>Included               | On/Off Not required 2x Mounting screws 2x Wall plugs, fittings             |
| Wire<br>Included<br>Dimensions | On/Off Not required 2x Mounting screws 2x Wall plugs, fittings 98x80x155mm |