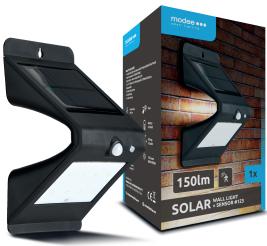

## **PRODUCT DETAILS**

| Color Mode                     | Single Color                                                               |
|--------------------------------|----------------------------------------------------------------------------|
| Material                       | Stainless steel+plastic                                                    |
| Shape                          | Rectangle                                                                  |
| Wattage reference              | -                                                                          |
| Lumen Output                   | 150 lumen                                                                  |
| Dimmable                       | No                                                                         |
| Battery replaceable            | Yes                                                                        |
| Power source                   | Powered by the Sun                                                         |
| Battery included               | 1x 3,7V 18650 Li-ion                                                       |
|                                | Rechargeable 1200mAh battery                                               |
|                                | Rechargeable 1200mAn battery                                               |
| Modes                          | On/Off                                                                     |
| Modes<br>Wire                  | ,                                                                          |
|                                | On/Off                                                                     |
| Wire                           | On/Off<br>Not required                                                     |
| Wire                           | On/Off Not required 2x Mounting screws                                     |
| Wire<br>Included               | On/Off Not required 2x Mounting screws 2x Wall plugs, fittings             |
| Wire<br>Included<br>Dimensions | On/Off Not required 2x Mounting screws 2x Wall plugs, fittings 98x80x155mm |